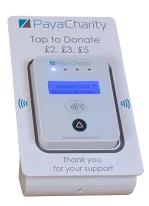

# PayaCharity Payter

The PayaCharity Payter is an exciting contactless donation solution for all types of Museum and Gallery across the UK.

# **EASY TO USE**

Lightweight and easy to manage for your Volunteers and Donors. No pin required, just tap and go for a fast and safe donation.

# CONFIGURABLE AMOUNTS

The Payter can be configured to accept recurring donation requests of whatever amounts you choose, giving you more control over your donations.

Increase the visibility of your charity and services by using custom branding plates. You can purchase a branding plate which is fully adjusted for your campaign. Branding plates are designed to be easily fixed and removed from the Payter.