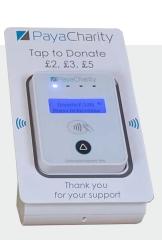

# **PAYTER PORTABLE**

# FULLY BRANDED + COST OF CONTACTLESS CARD READER

- Easy to use, intuitive.
- Just power on and go.
- Carry handle to the rear.
- Configure for single or multiple amounts up to £45
- Simple button to change amount.
- Donations can be captured offline.
- Fast & secure, no cash to bank.
- Rechargeable battery that lasts up to 8 hours