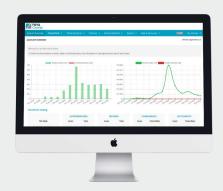

# CHARITY PORTAL FEATURES & BENEFITS

Once you have set up a PayaCharity account, you will be given access to the Charity Portal. The Charity Portal allows you to monitor the progress of your contactless devices and the donations you receive. Your donations are also viewable in graph and table form, giving you a quick visual summary of your transaction worth each month. Transaction statements can also be downloaded for use in reports and PR.

Track the performance of your donation boxes in real-time, adapting your campaign strategy to achieve optimal results.

Manage contactless box settings online. View transactions, order products, reconcile statements and more. BENEFIT FROM HIGHER VOLUME, HIGHER VALUE DONATIONS TODAY!