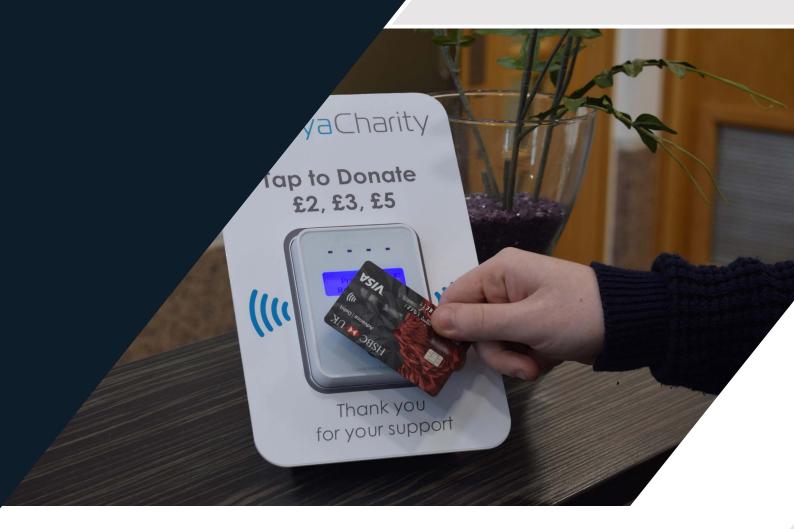

# PayaCharity Payter

The PayaCharity Payter is an exciting contactless donation solution for all types of Museum and Gallery across the UK.

# **EASY TO USE**

Lightweight and easy to manage for your Volunteers and Donors. No pin required, just tap and go for a fast and safe donation.

# CONFIGURABLE AMOUNTS

The Payter can be configured to accept recurring donation requests of whatever amounts you choose, giving you more control over your donations.

Increase the visibility of your charity and services by using custom branding plates. You can purchase a branding plate which is fully adjusted for your campaign. Branding plates are designed to be easily fixed and removed from the Payter.