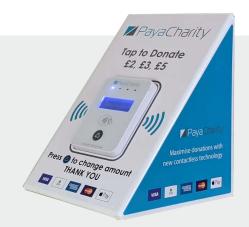

# WALL MOUNTED DISPLAY / COUNTERTOP STAND

#### £80 FULLY BRANDED + COST OF CONTACTLESS CARD READER

- Great size with eye-catching printed graphics.
- Perfect for attracting 24/7 donations.
- · Low cost, easy to replace branding.
- Pre-drilled holes to the rear for wall mounting.
- Mains powered.
- LAN connection into your broadband router
- OR GPRS connectivity (includes SIM).
- Designed to house contactless card reader.
- Wall Mounted: 210mm W x 130mm D x 320mm H
- Countertop: 210mm W x 145mm D x 320mm H