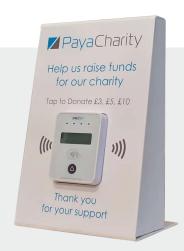

# WALL MOUNTED DISPLAY / COUNTERTOP STAND

#### £80 FULLY BRANDED + COST OF CONTACTLESS CARD READER

- Great size with eye-catching printed graphics.
- Perfect for attracting 24/7 donations.
- · Low cost, easy to replace branding.
- Pre-drilled holes to the rear for wall mounting.
- Mains powered.
- LAN connection into your broadband router
- OR GPRS connectivity (includes SIM).
- Designed to house contactless card reader.
- Wall Mounted: 210mm W x 130mm D x 320mm H
- Countertop: 210mm W x 145mm D x 320mm H