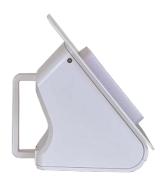

# **PAYTER**

Donating Has Never Been Easier With Our Most Popular Contactless Device

# PayaCharity Payter

The PayaCharity Payter is an exciting contactless donation solution for all types of Museum and Gallery across the UK.

# A STANDALONE DEVICE

The Payter doesn't need pairing with other devices to work, no logins required, just power on and go.

# CAN LAST ALL DAY

The Payter has up to 8 hours of battery life and can be used all day. You can also charge the device overnight and connect to a power bank.

# **EASY TO USE**

Lightweight and easy to manage for your Volunteers and Donors. No pin required, just tap and go for a fast and safe donation.

# **ONLINE & OFFLINE USE**

The Payter can still be used offline without a phone signal. It will also store transactions if the mobile signal is weak.