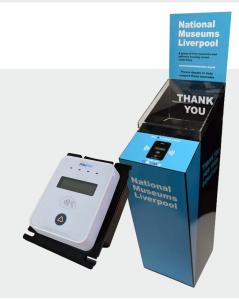

The Payter device can be fitted into a variety of impressive display units that give you the choice to style your fundraising efforts however you like. These can be fully branded with eye-catching printedgraphics or charity emblems. These display units can also be designed to feature a slot for cashdonations, making them ideal for museums, foyers, banks and schools.

# BLANK BRANDING PLATE SUPPLIED.

Optional £15.00 printing & delivery of branding plate. Optional £3.50 for each additional branding plate.

The Payter device can be fitted into a variety of impressive display units that give you the choice to style your fundraising efforts however you like. These can be fully branded with eye-catching printedgraphics or charity emblems. These display units can also be designed to feature a slot for cashdonations, making them ideal for museums, foyers, banks and schools.