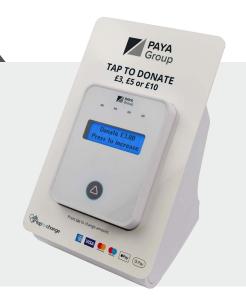

### Payter P66

Payter P66 can be used on countertops or wall-mounted to conserve space in any fundraising environment. Whether in a charity shop, in a foyer or on a fundraising stall, a fixed display is adaptable for a wide scope of charitable circumstances.

The Payter P66 device comes in 3 formats Countertop, Portable and Integrated which makes the device highly versatile. It can be used as a portable device for out and about fundraising, placed on counters in hospices or integrated into a wall mount or window display.

They can be fully custom branded to increase awareness of your organisation and encourage more impulse donations. Ideal for charities who want added presence as they fundraise.

Fitted with a roaming SIM card, you can connect to all major mobile networks. Should you be fundraising at a location with no signal, then the box will accept offline donations - which means that the transaction is stored within the device until signal is regained.

Accredited For Unattended

Access to **Online Portal** 

Gift Aid Compatible

Can Be Used With With JustGiving

Can Be Used With **Charities Trust** 

- Lightweight and easy to manage for your Volunteers and Donors. No pin required, just tap and go for a fast and safe donation.
- The Payter P66 can still be used offline without a phone signal. It will also store transactions if the mobile signal is weak.
- The portable Payter P66 device can be left unattended for in-store donations, creating a dedicated spot for 24/7 donations.

- The Payter P66 device can accept contactless transactions up to the value of £100.00. You can configure multiple donation amounts on the device for example £3,5,10.
- No cash means the Payter P66 can be used in public areas without the risk of theft.
- The Payter P66 doesn't need pairing with other devices to work, no logins required.

- The Payter P66 has both LAN and SIM connection to ensure quick processing of transactions no matter where you are.
- The Payter P66 has up to 8 hours of battery life and can be used all day. You can also charge the device overnight and connect to a power bank when needed.