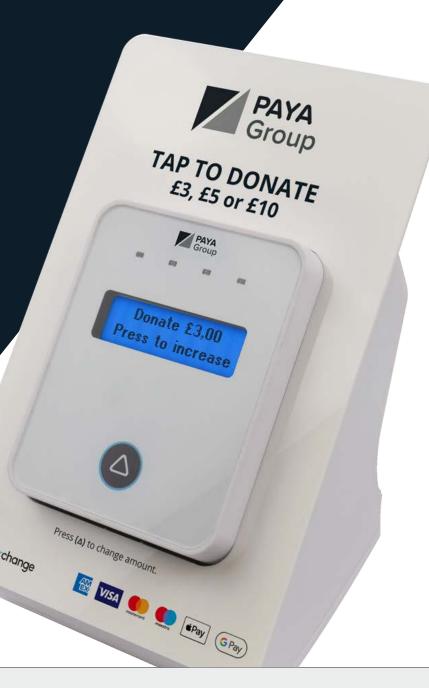

- The Payter P66 device can accept contactless transactions up to the value of £100.00. You can configure multiple donation amounts on the device for example £3,5,10.
- No cash means the Payter P66 can be used in public areas without the risk of theft.
- The Payter P66 doesn't need pairing with other devices to work, no logins required.

#### SMALL BRANDING PLATE PORTABLE/TABLETOP

- Easy to use, intuitive.
- Just power on and go.
- Carry handle to the rear.
- Configure for single or multiple amounts up to £100.00.
- Simple button to change amount.
- Donations can be captured offline.
- Fast & secure, no cash to bank.
- Rechargeable battery that lasts up to 8 hours.

#### LARGE BRANDING PLATE PORTABLE/TABLETOP

- Easy to use, intuitive.
- Just power on and go.
- Carry handle to the rear.
- Configure for single or multiple amounts up to £100.00.
- Simple button to change amount.
- Donations can be captured offline.
- Fast & secure, no cash to bank.
- Rechargeable battery that lasts up to 8 hours.