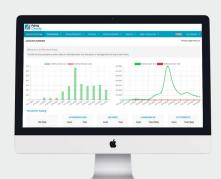

#### Merchant Portal Features & Benefits

Once you have set up a PAYA Group account, you will be given access to the Merchant Portal. The Merchant Portal allows you to monitor the progress of your contactless devices and the donations you receive.

Your donations are also viewable in graph and table form, giving you a quick visual summary of your transaction worth each month. Transaction statements can also be downloaded for use in reports and PR.

Track the performance of your donation boxes in real-time, adapting your campaign strategy to achieve optimal results.

Manage contactless box settings online. View transactions, order products, reconcile statements and more.