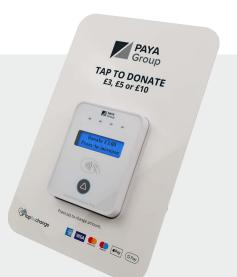

#### SMALL BRANDING PLATE PORTABLE/TABLETOP

- Easy to use, intuitive.
- Just power on and go.
- Carry handle to the rear.
- Configure for single or multiple amounts up to £100.00.
- Simple button to change amount.
- Donations can be captured offline.
- Fast & secure, no cash to bank.
- Rechargeable battery that lasts up to 8 hours.

#### LARGE BRANDING PLATE PORTABLE/TABLETOP

- Easy to use, intuitive.
- Just power on and go.
- Carry handle to the rear.
- Configure for single or multiple amounts up to £100.00.
- Simple button to change amount.
- Donations can be captured offline.
- Fast & secure, no cash to bank.
- Rechargeable battery that lasts up to 8 hours.