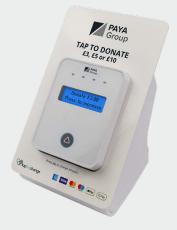

### Payter P66

Payter P66 can be used on countertops or wall-mounted to conserve space in any fundraising environment. Whether in a charity shop, in a foyer or on a fundraising stall, a fixed display is adaptable for a wide scope of charitable circumstances.

The Payter P66 device comes in 3 formats Countertop, Portable and Integrated which makes the device highly versatile. It can be used as a portable device for out and about fundraising, placed on counters in hospices or integrated into a wall mount or window display.

They can be fully custom branded to increase awareness of your organisation and encourage more impulse donations. Ideal for charities who want added presence as they fundraise.

Fitted with a roaming SIM card, you can connect to all major mobile networks. Should you be fundraising at a location with no signal, then the box will accept offline donations - which means that the transaction is stored within the device until signal is regained.

Accredited For Unattended

Access to **Online Portal** 

Gift Aid Compatible

Can Be Used With With JustGiving

Can Be Used With **Charities Trust** 

- Lightweight and easy to manage for your Volunteers and Donors. No pin required, just tap and go for a fast and safe donation.
- The Payter P66 can still be used offline without a phone signal. It will also store transactions if the mobile signal is weak.
- The portable Payter P66 device can be left unattended for in-store donations, creating a dedicated spot for 24/7 donations.

- The Payter P66 device can accept contactless transactions up to the value of £100.00. You can configure multiple donation amounts on the device for example £3,5,10.
- No cash means the Payter P66 can be used in public areas without the risk of theft.
- The Payter P66 doesn't need pairing with other devices to work, no logins required.

- The Payter P66 has both LAN and SIM connection to ensure quick processing of transactions no matter where you are.
- The Payter P66 has up to 8 hours of battery life and can be used all day. You can also charge the device overnight and connect to a power bank when needed.