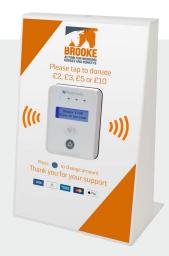

#### SMALL BRANDING PLATE PORTABLE/TABLETOP

- Easy to use, intuitive.
- Just power on and go.
- Carry handle to the rear.
- Configure for single or multiple amounts up to £100.00.
- Simple button to change amount.
- Donations can be captured offline.
- Fast & secure, no cash to bank.
- Rechargeable battery that lasts up to 8 hours.

#### LARGE BRANDING PLATE PORTABLE/TABLETOP

- Easy to use, intuitive.
- Just power on and go.
- Carry handle to the rear.
- Configure for single or multiple amounts up to £100.00.
- Simple button to change amount.
- Donations can be captured offline.
- Fast & secure, no cash to bank.
- Rechargeable battery that lasts up to 8 hours.