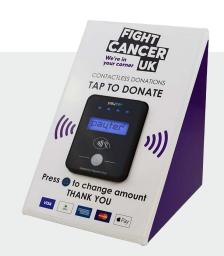

#### SMALL BRANDING PLATE PORTABLE/TABLETOP

- Easy to use, intuitive.
- Just power on and go.
- Carry handle to the rear.
- Configure for single or multiple amounts up to £100.00.
- Simple button to change amount.
- Donations can be captured offline.
- Fast & secure, no cash to bank.
- Rechargeable battery that lasts up to 8 hours.

#### LARGE BRANDING PLATE PORTABLE/TABLETOP

- Easy to use, intuitive.
- Just power on and go.
- Carry handle to the rear.
- Configure for single or multiple amounts up to £100.00.
- Simple button to change amount.
- Donations can be captured offline.
- Fast & secure, no cash to bank.
- Rechargeable battery that lasts up to 8 hours.