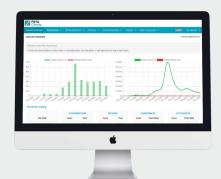

#### **Merchant Portal Features & Benefits**

Once you have set up a PAYA Group account, you will be given access to the Merchant Portal. The Merchant Portal allows you to monitor the progress of your contactless devices and the donations you receive.

Your donations are also viewable in graph and table form, giving you a quick visual summary of your transaction worth each month. Transaction statements can also be downloaded for use in reports and PR.

Track the performance of your donation boxes in real-time, adapting your campaign strategy to achieve optimal results.

Manage contactless box settings online. View transactions, order products, reconcile statements and more. Benefit from higher Volume, Higher Value Donations Today!