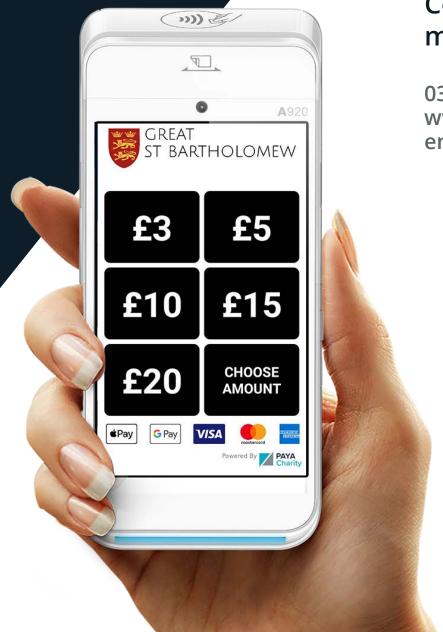

of your contactless donation boxes.

#### **Merchant Portal Features & Benefits**

Once you have set up a PAYA Group account, you will be given access to the Merchant Portal. The Merchant Portal allows you to monitor the progress of your contactless devices and the donations you receive.

Your donations are also viewable in graph and table form, giving you a quick visual summary of your transaction worth each month. Transaction statements can also be downloaded for use in reports and PR.



Track the performance of your donation boxes in real-time, adapting your campaign strategy to achieve optimal results.



Manage contactless box settings online. View transactions, order products, reconcile statements and more. Benefit from higher Volume, Higher Value Donations Today!



















## Contact us for more information

0333 123 1243 www.payagroup.co.uk enquiries@payagroup.co.uk