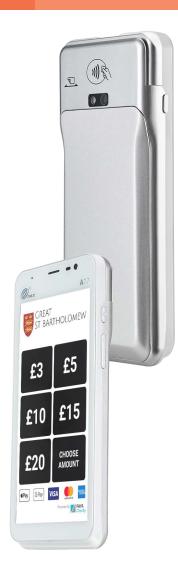

## **Full Support**

Our Helpdesk are on hand for any assistance you may need: 0333 123 1243

LibertyPay

PAYA

Charity

The A50 is our slimmest mobile payment solution at only 12mm thick, comfortably fitting in your pocket and perfect for those who need to take payments on the move.

Weighing just 163g, the A50 is designed to deliver all the advantages of Android and payment security in a robust, lightweight, and sophisticated design.

All the technology you need in a portable device. Get paid on delivery or provision of a service with PAX A50, the simple and compact payment device.

The A50 accepts all major payment methods and connects via Wi-Fi and 4G.

Designed to reduce environmental footprint as well as stationery costs, the A50 can deliver receipts by SMS or email, or optionally can be paired up via Bluetooth to an existing printer.

#### **Features**

- Android 8.1 OS
- Cortex-A53, 1,4GHZ
- 3.8V, 2500 mAh battery
- 4.5-inch IPS colour display
- 4G + Wi-Fi + Bluetooth 4.2
- 2MP fixed focus rear camera (optional 5MP)
- Optional front 0.3MP camera
- Inbuilt GPS
- PCI PTS 5.x. SRED