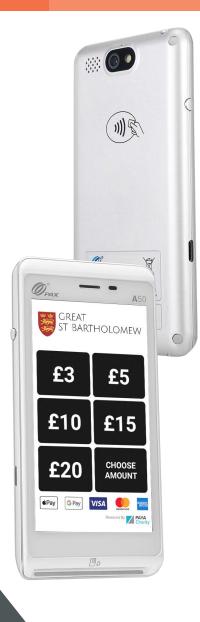

## **Full Support**

Our Helpdesk are on hand for any assistance you may need: 0333 123 1243

As compact as a smart phone. Secure payment acceptance and professional barcode scanner in a single device.

Ergonomically designed - Compact, stylish and can be always carried with you. Weighing as little as 240g and only 17mm thick.

Dual Cameras - Stunning picture quality, even in the darkest of settings. Instant scanning of 1D/2D codes. 2MP front camera and 5MP rear camera or upgrade for 5MP front camera and 13MP rear camera.

The A77 has a stunning 5.5-inch colour touchscreen, a powerful processor, and a long-lasting battery life. Designed to reduce environmental footprint as well as stationery costs, the A77 does not come with an inbuilt printer, but can be paired up to one via Bluetooth connectivity. If customers need a receipt, it can be delivered by SMS or email.

#### **Features**

- Android 8.1 OS
- 4G + Wi-Fi + Bluetooth
- Contactless + Chip & PIN + Magstripe
- 5.5-inch color touchscreen
- 3.8V/5250mAh rechargeable battery
- Dual Cameras 2MP front & 5MP rear camera
- Optional professional scanner
- USB type-C charging port
- PCI PTS 5.x. SRED
- Weight 240g + 17mm thick