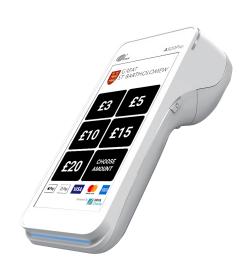

## PAX A920 Pro

The A920 Pro incorporates all the features that make the A920 so successful, such as its sleek and ergonomic design, integrated camera, high-speed thermal printer, and high-capacity battery.

The performance and feature upgrades coupled with the best loved features from its original predecessor deliver an exciting and fresh payment experience across all dynamic environments where mobility and speed matter

With Wi-Fi and 4G connectivity options the Pro can operate with your own Wi-Fi network or in mobile environments.

#### **Features**

- 5.5-inch HD touch-screen
- Email/SMS receipt options
- Wi-Fi/4G SIM connection
- A standalone device
- Rechargeable battery for continuous use
- Stores transactions offline when needed
- · Powered by Android OS
- Supports electronic signature capture
- Fast thermal printer