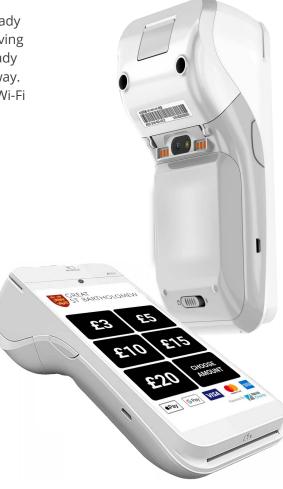

## **PAX A920**

The PAX A920 is an impressively designed payment terminal, combining the features of an Android tablet with a powerful payment terminal.

It accepts a variety of payment methods, including contactless, QR code scan, mobile and wallet payments, Chip & PIN and Magstripe. With Wi-Fi or 3G connectivity, the A920 can operate with your own Wi-Fi network or in mobile environments.

This is a premium all-in-one payment acceptance solution to meet the daily demands of dynamic Retail or Hospitality environments.

#### **Features**

- A standalone device
- 5-inch HD touchscreen
- Rechargeable battery for continuous use
- Dual cameras for recognition of 1D/2D codes Fast thermal printer
- Powered by Android OS
- Multiple connectivity options
- Supports electronic signature capture
- Fast thermal printer