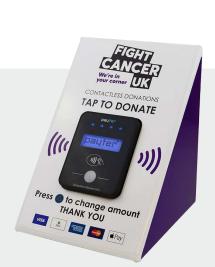

### **Payter**

The PayaCharity Payter is an exciting contactless donation solution for all types of Museum and Gallery across the UK.

### CONFIGURABLE AMOUNTS

The Payter device can accept contactless transactions up to the value of £45.00 or €50.00. You can configure multiple donation amounts on the device for example £3, £5, £10 (€3, €5, €10)