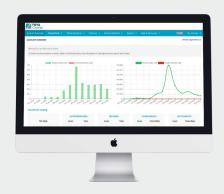

### CHARITY PORTAL FEATURES & BENEFITS

Once you have set up a PayaCharity account, you will be given access to the Charity Portal. The Charity Portal allows you to monitor the progress of your contactless devices and the donations you receive. Your donations are also viewable in graph and table form, giving you a quick visual summary of your transaction worth each month. Transaction statements can also be downloaded for use in reports and PR.

Track the performance of your donation boxes in real-time, adapting your campaign strategy to achieve optimal results.

Manage contactless box settings online.
View transactions, order products, reconcile statements and more.