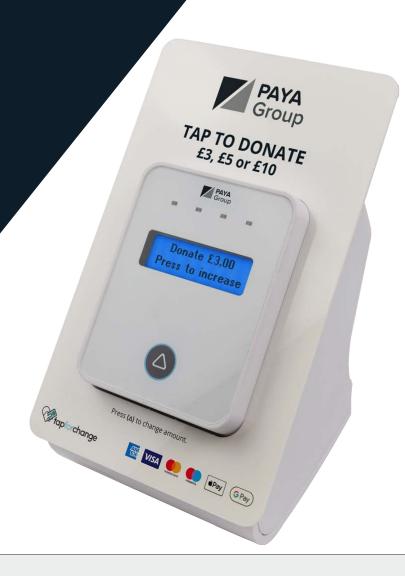

### **Payter**

The PayaCharity Payter is an exciting contactless donation solution for all types of Museum and Gallery across the UK.

### CONFIGURABLE AMOUNTS

The Payter device can accept contactless transactions up to the value of £45.00 or €50.00. You can configure multiple donation amounts on the device for example £3, £5, £10 (€3, €5, €10)