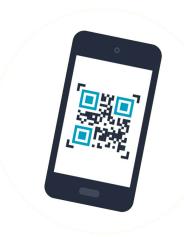

# QR Code Donations QR CODE TECHNOLOGY

PayaCharity also offer QR Code technology. These can be printed for use anywhere in your establishment, whether as stickers, posters or flyers.

It's simple to create your personal QR code and allows you to accept higher value donations. You can also add QR codes to your Payter contactless donation boxes. QR codes automatically take your donor to a secure payment page.