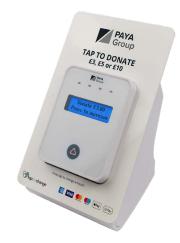

### **Payter**

The PayaCharity Payter is an exciting contactless donation solution for all types of Museum and Gallery across the UK.

### CONFIGURABLE AMOUNTS

The Payter device can accept contactless transactions up to the value of £45.00 or €50.00. You can configure multiple donation amounts on the device for example £3, £5, £10 (€3, €5, €10)