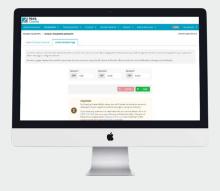

### CHARITY PORTAL FEATURES & BENEFITS

Once you have set up a PayaCharity account, you will be given access to the Charity Portal. The Charity Portal allows you to monitor the progress of your contactless devices and the donations you receive. Your donations are also viewable in graph and table form, giving you a quick visual summary of your transaction worth each month. Transaction statements can also be downloaded for use in reports and PR.

Track the performance of your donation boxes in real-time, adapting your campaign strategy to achieve optimal results.

Manage contactless box settings online.
View transactions, order products, reconcile statements and more.