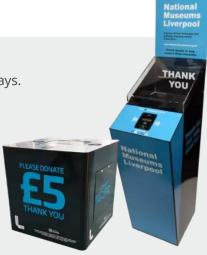

#### **CUSTOM STANDING DISPLAYS**

#### CONTACT OUR CUSTOMER SERVICES TEAM FOR A QUOTE

- The Payter P66 device can be housed in a multitude of custom displays.
- Displays can be adapted to incorporate a tablet for extra video and interactive branding.
- Custom displays can be adapted to use a car battery to power the device without needing to connect to the mains.