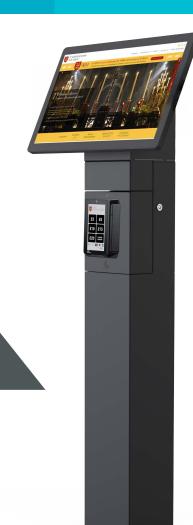

## **IM30 TotemPlus**

The IM30 TotemPlus provides an interactive contactless donation solution for all unattended environments.

- Independent of hardware and technology manufacturer
- Modular, configurable and customisable
- Supports tablets and VESA 75/75 and 100/100 compliant screens from 10" to 32"
- Available with touch screen or digital display
- And in Free Standing, Wall Mounted or Countertop format

#### **Features**

#### MODULAR:

Floor, countertop or wall mounted options are available

#### **CONFIGURABLE:**

Build the kiosk to suit your application. Add payments, scanning, printing, customer recognition cameras, NFC and fingerprint readers as required, along with any VESA compatible display from 10-32"

#### **CUSTOMISABLE:**

The kiosk can be built for your exact requirements, with design modifications, change of colour and specific hardware combinations

#### **ROBUST DESIGN:**

The Kiosk is intended for unattended self-service use in a range of high traffic environments

Includes DonationsApp

Access to Online Portal

Accredited For Unattended

Gift Aid Compatible