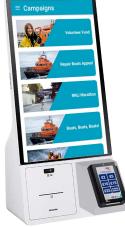

## **IM30 KioskPlus**

Designed for every charity, delivering peace of mind with the best-in-class kiosk.

Interactive kiosks are increasingly becoming a part of everyday consumer life. These are now available to charities.

Not only do kiosks provide an innovative way for charities to renovate their environment and customer experience, but also to reallocate resources more efficiently and effectively.

#### **Features**

- Modular functionality to support a variety of display and payment options.
- Compact and modern design which blends perfectly into any interior with a stylish look.
- Helpful, informative interactions that enhances donor experience.
- Powerful solution linked to our Merchant Portal with integrated card payment device and receipt printer delivering reliable technology.
- Our Merchant Portal management allows easy update of your display content and campaigns.
- Full support to deliver optimal video, website, 'amount raised' displays.

- Suitable for high footfall environments generating more than 2 donations per day.
   Average card donations are typically in excess of £5 so our rentals are covered with just 1 or 2 donations per day depending on rental term.
- Opportunity to collect Gift Aid data to maximise the value of all donations.
- Thank and reward donors for their donations with extra content.
- Campaign management facility to allow donors to target their donations within your cause.
- Full colour screen payment device.

Includes
DonationsApp

Access to Online Portal

Accredited For Unattended

Gift Aid Compatible