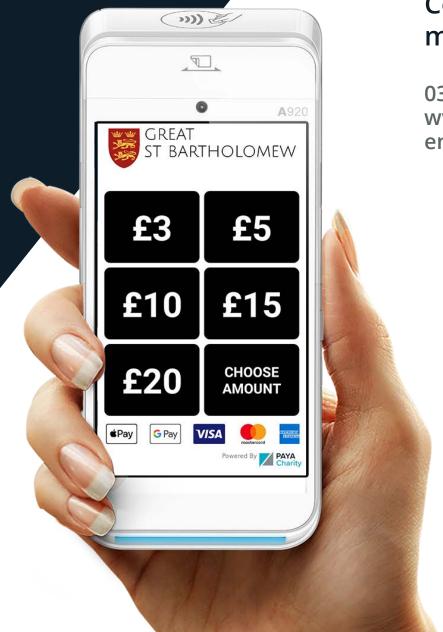

## **IM30 TotemPlus**

The IM30 TotemPlus provides an interactive contactless donation solution for all unattended environments.

- Independent of hardware and technology manufacturer
- Modular, configurable and customisable
- Supports tablets and VESA 75/75 and 100/100 compliant screens from 10" to 32"
- Available with touch screen or digital display
- And in Free Standing, Wall Mounted or Countertop format

## **A920 TotemPlus**

The A920 TotemPlus provides an interactive contactless donation solution for attended environments.

- Independent of hardware and technology manufacturer
- Modular, configurable and customisable
- Supports Android based tablets
- And in Free Standing, Wall Mounted or Countertop format