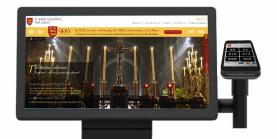

## **A920 TotemPlus**

The A920 TotemPlus provides an interactive contactless donation solution for attended environments.

- Independent of hardware and technology manufacturer
- Modular, configurable and customisable
- Supports Android based tablets
- And in Free Standing, Wall Mounted or Countertop format

#### **Features**

#### **MODULAR:**

Floor, countertop or wall mounted options are available

#### **CONFIGURABLE:**

Build the kiosk to suit your application. Add payments, scanning, printing, customer recognition cameras, NFC and fingerprint readers as required, along with Android based tablets.

#### **CUSTOMISABLE:**

The kiosk can be built for your exact requirements, with design modifications, change of colour and specific hardware combinations

#### **ROBUST DESIGN:**

The Kiosk is intended for attended self-service use in a range of high traffic environments

Includes
DonationsApp

Access to
Online Portal

Accredited For Unattended

Gift Aid Compatible