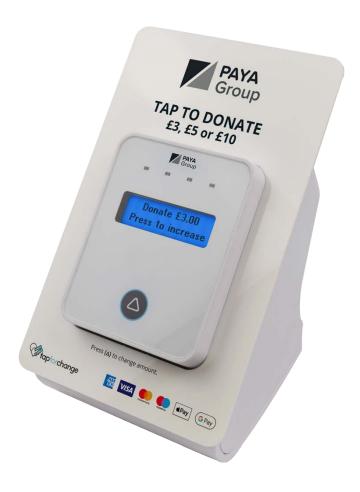

#### WALL MOUNTED DISPLAY / COUNTERTOP STAND

#### £80.00 FULLY BRANDED + COST OF CONTACTLESS CARD READER

A low cost, highly visible display unit. Comes with holes in the back for both countertop and wall-mounted use. Easy to replace branding sticker. Designed to house the Payter contactless terminal.

- Great size with eye-catching printed graphics.
- Perfect for attracting 24/7 donations.
- · Low cost, easy to replace branding.
- · Pre-drilled holes to the rear for wall mounting.
- Mains powered.
- LAN connection into your broadband router
- OR GPRS connectivity (includes SIM).
- Designed to house contactless card reader.
- Wall Mounted: 210mm W x 130mm D x 320mm H
- Countertop: 210mm W x 145mm D x 320mm H