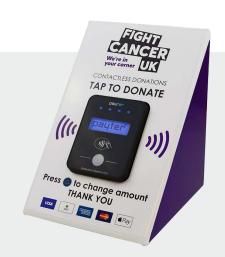

# FIXED DISPLAYS

Stand out from the crowd with a fully branded static colour display unit.

Fixed displays can be used on countertops or wall-mounted to conserve space in any fundraising environment. Whether in a charity shop, in a foyer or on a fundraising stall, a fixed display is adaptable for a wide scope of charitable circumstances.

Larger than a standard contactless donation box, these fixed units are eye-catching and sturdy. They can be fully custom branded to increase awareness of your organisation and encourage more impulse donations. Ideal for charities who want added presence as they fundraise.