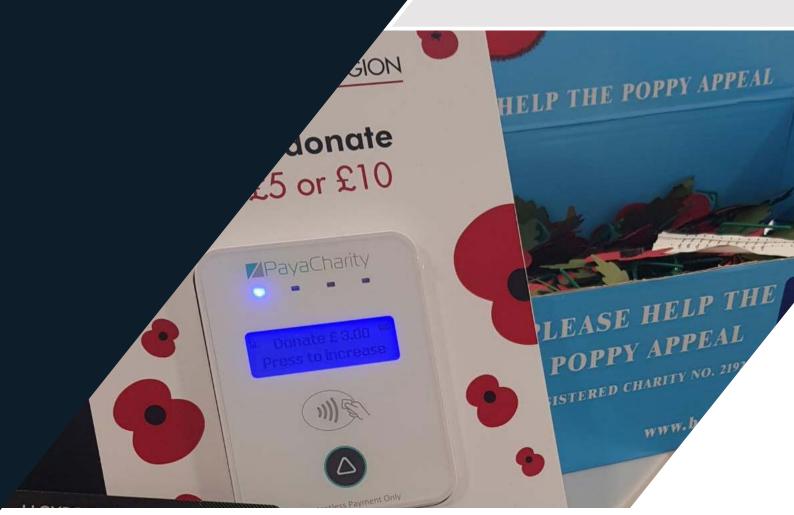

# FIXED DISPLAYS

Stand out from the crowd with a fully branded static colour display unit.

Fixed displays can be used on countertops or wall-mounted to conserve space in any fundraising environment. Whether in a charity shop, in a foyer or on a fundraising stall, a fixed display is adaptable for a wide scope of charitable circumstances.

Larger than a standard contactless donation box, these fixed units are eye-catching and sturdy. They can be fully custom branded to increase awareness of your organisation and encourage more impulse donations. Ideal for charities who want added presence as they fundraise.