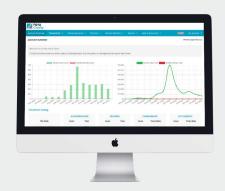

### CHARITY PORTAL FEATURES & BENEFITS

Once you have set up a PayaCharity account, you will be given access to the Charity Portal. The Charity Portal allows you to monitor the progress of your contactless devices and the donations you receive. Your donations are also viewable in graph and table form, giving you a quick visual summary of your transaction worth each month. Transaction statements can also be downloaded for use in reports and PR.

Track the performance of your donation boxes in real-time, adapting your campaign strategy to achieve optimal results.

Manage contactless box settings online. View transactions, order products, reconcile statements and more. BENEFIT FROM HIGHER VOLUME, HIGHER VALUE DONATIONS TODAY!