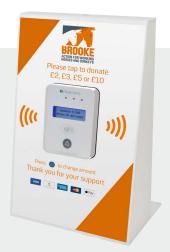

# FIXED DISPLAYS

Stand out from the crowd with a fully branded static colour display unit.

Fixed displays can be used on countertops or wall-mounted to conserve space in any fundraising environment. Whether in a charity shop, in a foyer or on a fundraising stall, a fixed display is adaptable for a wide scope of charitable circumstances.

Larger than a standard contactless donation box, these fixed units are eye-catching and sturdy. They can be fully custom branded to increase awareness of your organisation and encourage more impulse donations. Ideal for charities who want added presence as they fundraise.