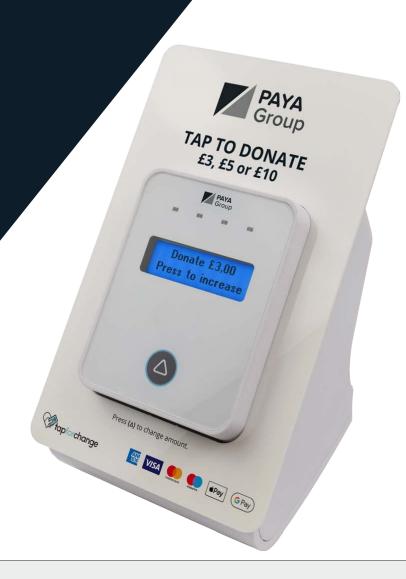

#### WALL MOUNTED DISPLAY / COUNTERTOP STAND

#### £80.00 FULLY BRANDED + COST OF CONTACTLESS CARD READER

A low cost, highly visible display unit. Comes with holes in the back for both countertop and wall-mounted use. Easy to replace branding sticker. Designed to house the Payter contactless terminal.

- Great size with eye-catching printed graphics.
- Perfect for attracting 24/7 donations.
- · Low cost, easy to replace branding.
- · Pre-drilled holes to the rear for wall mounting.
- Mains powered.
- LAN connection into your broadband router
- OR GPRS connectivity (includes SIM).
- Designed to house contactless card reader.
- Wall Mounted: 210mm W x 130mm D x 320mm H
- Countertop: 210mm W x 145mm D x 320mm H