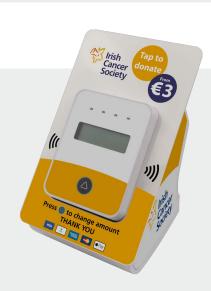

# FIXED DISPLAYS

Stand out from the crowd with a fully branded static colour display unit.

Fixed displays can be used on countertops or wall-mounted to conserve space in any fundraising environment. Whether in a charity shop, in a foyer or on a fundraising stall, a fixed display is adaptable for a wide scope of charitable circumstances.

Larger than a standard contactless donation box, these fixed units are eye-catching and sturdy. They can be fully custom branded to increase awareness of your organisation and encourage more impulse donations. Ideal for charities who want added presence as they fundraise.