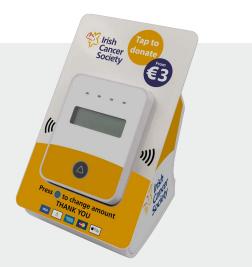

#### PORTABLE/TABLETOP

Branded Plate + cost of contactless card reader

- Easy to use, intuitive.
- Just power on and go.
- Carry handle to the rear.
- Configure for single or multiple amounts up to £45.
- Simple button to change amount.
- Donations can be captured offline.
- Fast & secure, no cash to bank.
- Rechargeable battery that lasts up to 8 hours.