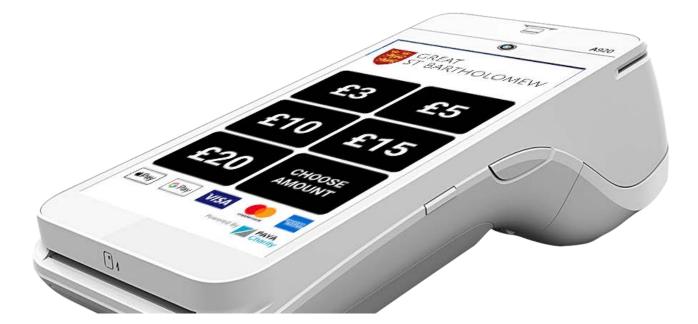

#### FEATURES

- A standalone mPOS device
- 5-inch HD touch-screen
- Rechargeable battery for continuous use
- Dual cameras for recognition of

#### 1D/2D codes

- Fast thermal printer
- Powered by Android OS
- Multiple connectivity options
- Supports electronic signature capture