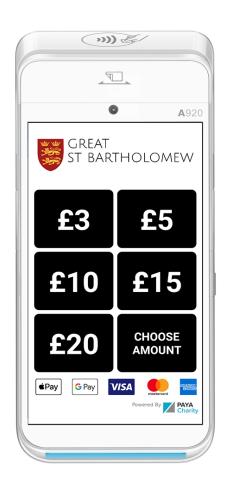

## PayaCharity Plus

The PayaCharity Plus payment terminal is ready to accept contactless, QR code scan, mobile and wallet payments, Chip & PIN and Magstripe.

It is ideal for charities who want to give donors the widest variety of payment and donation options. With Wifi and 4G connectivity options the Plus can operate with your own WIFI network or in mobile environments.

The PayaCharity Plus package includes the specially developed PayaCharity Plus App which has been designed for charities to collect recurring donation amounts, or a selectable payment amount. Charities can set their own donation amounts and the App can be fully branded for the charity.

The App is quick and easy for donors to use in both Recurring and Selectable amount modes. In Selectable mode, they simply swipe between up to three set donation amounts or choose their own amount to donate. Once they have chosen their desired amount, they simply tap and pay by contactless or Chip & Pin.