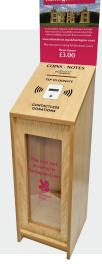

#### WALL MOUNTED DISPLAY / COUNTERTOP STAND

£80 Fully Branded + cost of contactless card reader

- Great size with eye-catching printed graphics.
- Perfect for attracting 24/7 donations.
- Low cost, easy to replace branding.
- Pre-drilled holes to the rear for wall mounting.
- Mains powered.
- LAN connection into your broadband router OR GPRS connectivity (includes SIM).
- Designed to house contactless card reader.