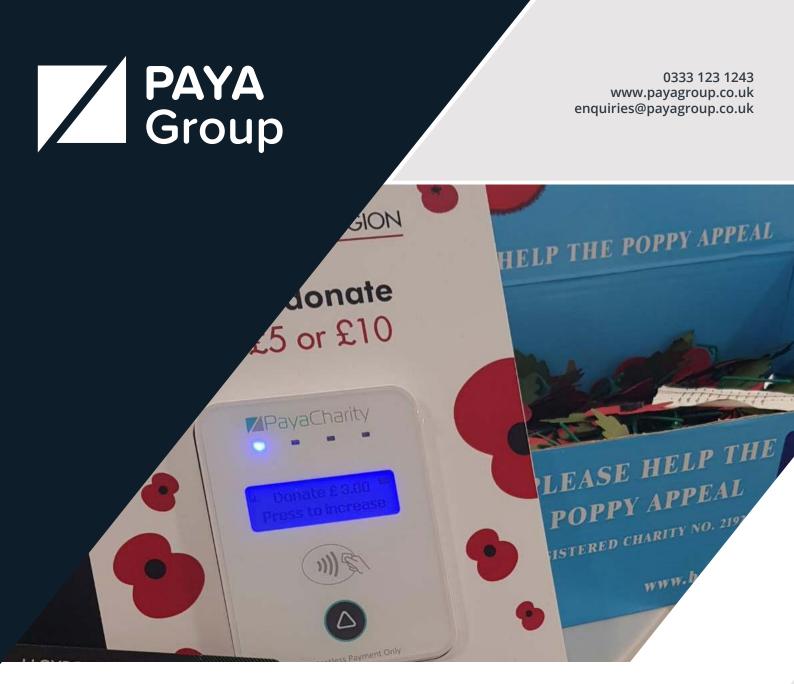

## Payter

The PayaCharity Payter is an exciting contactless donation solution for all types of charity across the UK. It comes in a portable model that can also be used as a standalone device, making it ideal for modern street fundraising as well as autonomous fundraising.

- Lightweight and easy to manage for your Volunteers and Donors. No pin required, just tap and go for a fast and safe donation.
- The Payter can still be used offline without a phone signal. It will also store transactions if the mobile signal is weak.
- The portable Payter device can be left unattended for in-store donations, creating a dedicated spot for 24/7 donations.
- The Payter device can accept contactless transactions up to the value of £45.00 or €50.00. You can configure multiple donation amounts on the device for example £3,5,10.

- No cash means the Payter can be used in public areas without the risk of theft.
- The Payter doesn't need pairing with other devices to work, no logins required.
- The Payter has both LAN and SIM connection to ensure quick processing of transactions no matter where you are.
- The Payter has up to 8 hours of battery life and can be used all day. You can also charge the device overnight and connect to a power bank when needed.